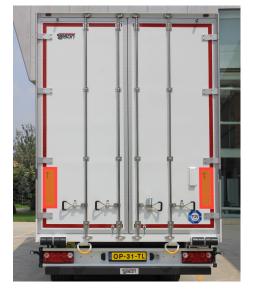

#### TALSON DOOR

Talson door is a container style door, designed to provide maximum strength at the rear and optimum load security. It improves durability and handling of the trailer. Also it can be easily equipped with electronic lock systems to enhance security.