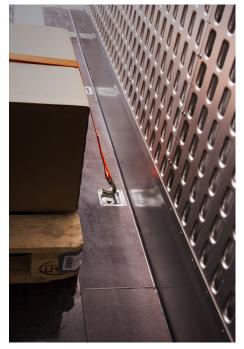

**INTEGRATED LASHING RINGS** Talson trailers are equipped with 26 lashing rings, 13 on each side, discreetly integrated into the vehicle floor to anchor heavy weights for maximum load security.