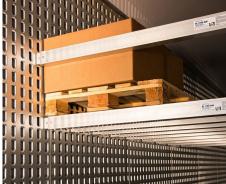

#### TALFIX

Multi-functional, patented Talfix system with 10.000 holes enables you to combine carriage-loading models in one trailer. It offers double decking, garment hanging and extra load security. It provides multi functional usage of the vehicle to increase profitability.

#### **DOUBLE DECK BAR**

A component of patented Talfix systems, the double deck bar with 1 daN capacity each, allows you to create a second tier inside the vehicle for maximum carrying capacity. Plus, the height of the deck can be adjusted for maximum efficiency and profitability.