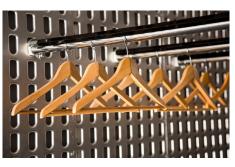

#### TALFIX

Multi-functional, patented Talfix system with 10.000 holes enables you to combine carriage-loading models in one trailer. It offers double decking, garment hanging and extra load security. It provides multi functional usage of the vehicle to increase profitability.

#### **GARMENT BARS**

A component of patented Talfix systems, the garment bar allows garments to be hanged inside the trailer with ease. The bars also lock into place providing extra load security.