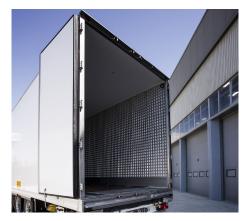

#### **ALUMINUM SIDE PANELS**

Talson's self-supporting box body construction is manufactured using a special aluminium sandwich design. The outer layer consists of high-quality aluminium sheets that are connected to the sub-structure and provide a lighter and brighter design. Aluminium side panels are made up between 10 to 12 separate plates allowing cheap and fast repair when needed. You can easily change the dented plate without touching the others.

#### TALSON DOOR

Talson door is a container style door, designed to provide maximum strength at the rear and optimum load security. It improves durability and handling of the trailer. Also it can be easily equipped with electronic lock systems to enhance security.