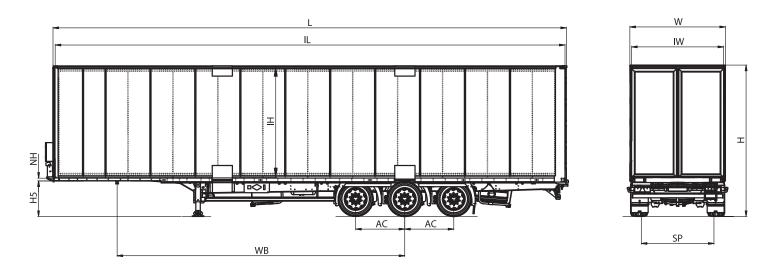

### **TECHNICAL DATA**

| H5 | 5 <sup>th</sup> Wheel Height |
|----|------------------------------|
| WB | Wheel Base                   |
| IL | Inner Length                 |
| L  | Total Length                 |
| IW | Inner Width                  |
| W  | Total Width                  |
| Н  | Overall Height               |
| IH | Inner Height                 |

1.150 mm

7.455 mm

13.535 mm

13.710 mm

2.472 mm 2.550 mm 4.030 mm 2.800 mm