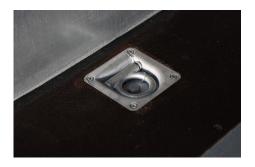

#### **INTEGRATED LASHING RINGS**

Talson trailers are equipped with 26 lashing rings, 13 on each side, discreetly integrated into the vehicle floor to anchor heavy weights for maximum load security.