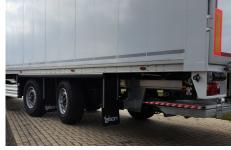

#### SIDE UNDERRUN PROTECTION

The side underrun rail is a lateral protection device made of KTL coated steel profile which can be folded upwards for easier access to vehicle when needed.

#### **TAIL LIFT**

Tail lift application accelerates your operations where there is no ramp for loading and unloading.

#### **INTEGRATED LASHING RINGS**

Talson trailers are equipped with 26 lashing rings, 13 on each side, discreetly integrated into the vehicle floor to anchor heavy weights for maximum load security.

#### **MECHANICAL STEERING AXLE**

Mechanical forced steering axles offer improved maneuvering and enables Talson trailers to move smoothly, not only on the highway but also on narrower, winding city streets.