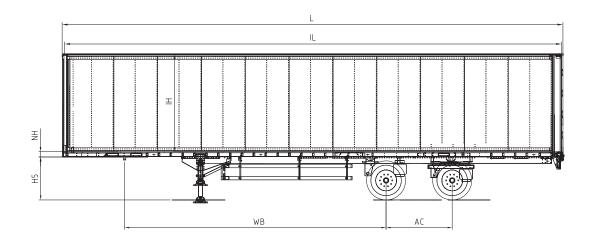

## **TECHNICAL DATA**

| H5 | 5 <sup>th</sup> Wheel Height | 1.175 mm  |
|----|------------------------------|-----------|
| WB | Wheel Base                   | 7.160 mm  |
| IL | Inner Length                 | 13.610 mm |
| L  | Total Length                 | 13.710 mm |
| IW | Inner Width                  | 2.472 mm  |
| W  | Total Width                  | 2.550 mm  |
| Н  | Overall Height               | 4.000 mm  |
| IH | Inner Height                 | 2.650 mm  |