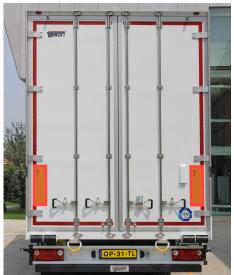

#### TALSON DOOR

Talson door is a container style door, designed to provide maximum strength at the rear and optimum load security. It improves durability and handling of the trailer. Also it can be easily equipped with electronic lock systems to enhance security.