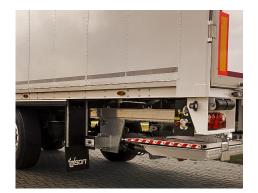

#### **TAIL LIFT**

Tail lift application accelerates your operations where there is no ramp for loading and unloading.