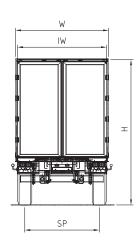

## **TECHNICAL DATA**

| H5 | 5 <sup>th</sup> Wheel Height | 1.175 mm  |
|----|------------------------------|-----------|
| WB | Wheel Base                   | 7.160 mm  |
| IL | Inner Length                 | 13.610 mm |
| L  | Total Length                 | 13.710 mm |
| IW | Inner Width                  | 2.472 mm  |
| W  | Total Width                  | 2.550 mm  |
| Н  | Overall Height               | 4.000 mm  |
| IH | Inner Height                 | 2.650 mm  |