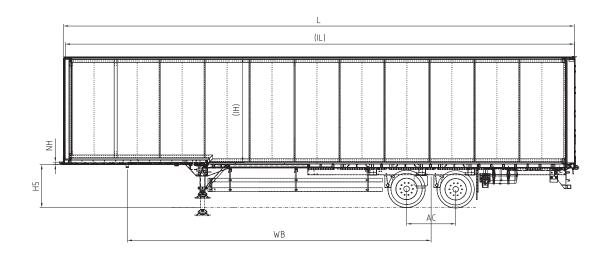

## **TECHNICAL DATA**

| H5 | 5 <sup>th</sup> Wheel Height | 1.150 mm  |
|----|------------------------------|-----------|
| WB | Wheel Base                   | 7.455 mm  |
| IL | Inner Length                 | 13.495 mm |
| L  | Total Length                 | 13.610 mm |
| IW | Inner Width                  | 2.472 mm  |
| W  | Total Width                  | 2.550 mm  |
| Н  | Overall Height               | 4.030 mm  |
| IH | Internal Height              | 2.800 mm  |