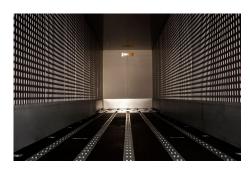

#### **ROLLERBEDS**

Rollerbeds are integrated into the vehicle floors in order to facilitate speedy loading and unloading of loads. With Auto Down Safety rollers lower down into the floor automatically while driving for maximum load security.