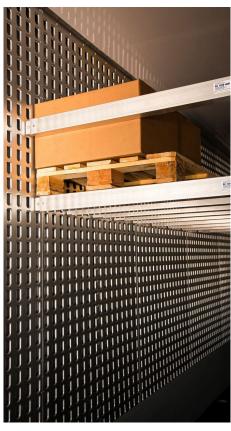

#### **DOUBLE DECK BAR**

A component of patented Talfix systems, the double deck bar with 1 daN capacity each, allows you to create a second tier inside the vehicle for maximum carrying capacity. Plus, the height of the deck can be adjusted for maximum efficiency and profitability.