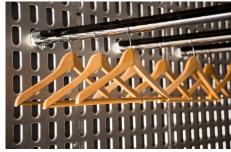

#### **GARMENT BARS**

A component of patented Talfix systems, the garment bar allows garments to be hanged inside the trailer with ease. The bars also lock into place providing extra load security.