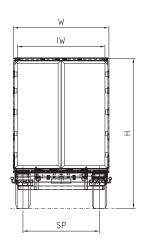

## **TECHNICAL DATA**

| H5 | 5 <sup>th</sup> Wheel Height | 1.150 mm  |
|----|------------------------------|-----------|
| WB | Wheel Base                   | 7.455 mm  |
| IL | Inner Length                 | 13.495 mm |
| L  | Total Length                 | 13.610 mm |
| IW | Inner Width                  | 2.472 mm  |
| W  | Total Width                  | 2.550 mm  |
| Н  | Overall Height               | 4.030 mm  |
| IH | Internal Height              | 2.800 mm  |