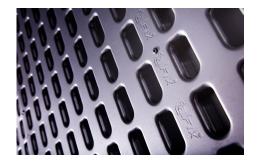

#### **TALFIX**

Multi-functional, patented Talfix system with 10.000 holes enables you to combine carriage-loading models in one trailer. It offers double decking, garment hanging and extra load security. It provides multi functional usage of the vehicle to increase profitability.