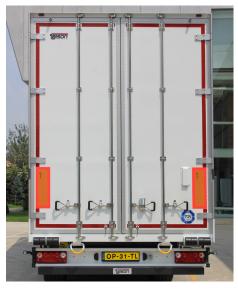

#### **TALSON DOOR**

Talson door is a container style door, designed to provide maximum strength at the rear and optimum load security. It improves durability and handling of the trailer. Also it can be easily equipped with electronic lock systems to enhance security.