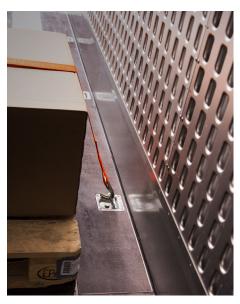

#### **TALFIX**

Multi-functional, patented Talfix system with 10.000 holes enables you to combine carriage-loading models in one trailer. It offers double decking, garment hanging and extra load security. It provides multi functional usage of the vehicle to increase profitability.

#### **INTEGRATED LASHING RINGS**

Talson trailers are equipped with 26 lashing rings, 13 on each side, discreetly integrated into the vehicle floor to anchor heavy weights for maximum load security.