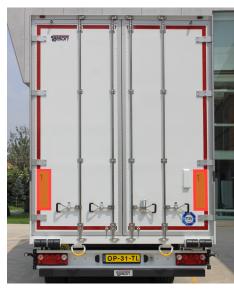

#### **TALSON DOOR**

Talson door is a container style door, designed to provide maximum strength at the rear and optimum load security. It improves durability and handling of the trailer. Also it can be easily equipped with electronic lock systems to enhance security.