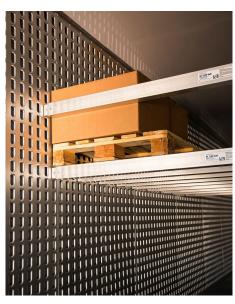

#### **TALFIX**

Multi-functional, patented Talfix system with 10.000 holes enables you to combine carriage-loading models in one trailer. It offers double decking, garment hanging and extra load security. It provides multi functional usage of the vehicle to increase profitability.

#### **DOUBLE DECK BAR**

A component of patented Talfix systems, the double deck bar with 1 daN capacity each, allows you to create a second tier inside the vehicle for maximum carrying capacity. Plus, the height of the deck can be adjusted for maximum efficiency and profitability.