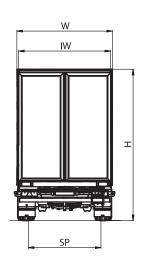

#### **TECHNICAL DATA**

| H5 | 5 <sup>th</sup> Wheel Height | 950 mm    |
|----|------------------------------|-----------|
| WB | Wheel Base                   | 7.680 mm  |
| IL | Inner Length                 | 13.615 mm |
| L  | Total Length                 | 13.710 mm |
| IW | Inner Width                  | 2.462 mm  |
| W  | Total Width                  | 2.550 mm  |
| Н  | Overall Height               | 4.040 mm  |
| IH | Inner Height                 | 2.950 mm  |