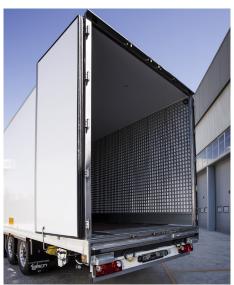

#### **TALSON DOOR**

Talson door is a container style door, designed to provide maximum strength at the rear and optimum load security. It improves durability and handling of the trailer. Also it can be easily equipped with electronic lock systems to enhance security.