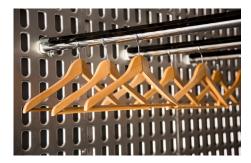

#### **GARMENT BARS**

A component of patented Talfix systems, the garment bar allows garments to be hanged inside the trailer with ease. The bars also lock into place providing extra load security.