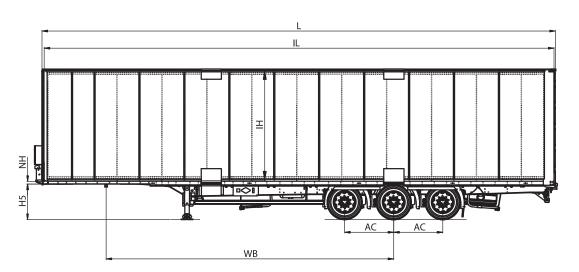

#### **TECHNICAL DATA**

| H5 | 5 <sup>th</sup> Wheel Height | 950 mm    |
|----|------------------------------|-----------|
| WB | Wheel Base                   | 7.680 mm  |
| IL | Inner Length                 | 13.615 mm |
| L  | Total Length                 | 13.710 mm |
| IW | Inner Width                  | 2.462 mm  |
| W  | Total Width                  | 2.550 mm  |
| Н  | Overall Height               | 4.040 mm  |
| IH | Inner Height                 | 2.950 mm  |