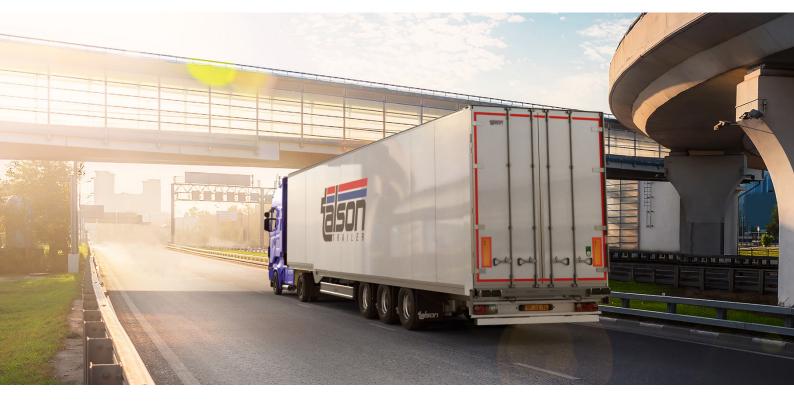

# **Talson Solutioner TGG TAL Technical Sheet**

### TALSON DOOR

Talson door is a container style door, designed to provide maximum strength at the rear and optimum load security. It improves durability and handling of the trailer. Also it can be easily equipped with electronic lock systems to enhance security.