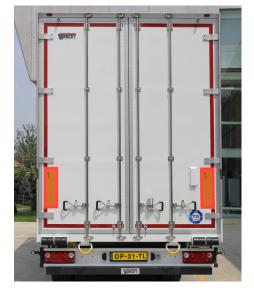

### TALSON DOOR

Talson door is a container style door, designed to provide maximum strength at the rear and optimum load security. It improves durability and handling of the trailer. Also it can be easily equipped with electronic lock systems to enhance security.