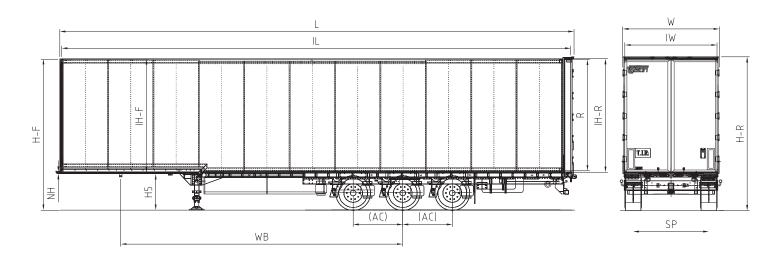

# **TECHNICAL DATA**

| H5   | 5 <sup>th</sup> Wheel Height | 950 mm    |
|------|------------------------------|-----------|
| WB   | Wheel Base                   | 7.455 mm  |
| IL   | Inner Length                 | 13.605 mm |
| L    | Total Length                 | 13.710 mm |
| IW   | Inner Width                  | 2.472 mm  |
| W    | Total Width                  | 2.550 mm  |
| Н    | Overall Height               | 4.000 mm  |
| IH-F | Front Internal Height        | 2.940 mm  |
| R    | Rear Loading Height          | 2.890 mm  |