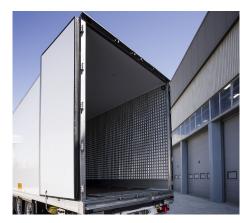

### TALSON DOOR

Talson door is a container style door, designed to provide maximum strength at the rear and optimum load security. It improves durability and handling of the trailer. Also it can be easily equipped with electronic lock systems to enhance security.