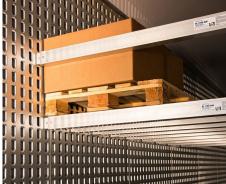

## TALFIX

Multi-functional, patented Talfix system with 10.000 holes enables you to combine carriage-loading models in one trailer. It offers double decking, garment hanging and extra load security. It provides multi functional usage of the vehicle to increase profitability.

#### **DOUBLE DECK BAR**

A component of patented Talfix systems, the double deck bar with 1 daN capacity each, allows you to create a second tier inside the vehicle for maximum carrying capacity. Plus, the height of the deck can be adjusted for maximum efficiency and profitability.