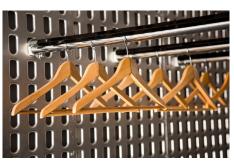

## TALFIX

Multi-functional, patented Talfix system with 10.000 holes enables you to combine carriage-loading models in one trailer. It offers double decking, garment hanging and extra load security. It provides multi functional usage of the vehicle to increase profitability.

#### **GARMENT BARS**

A component of patented Talfix systems, the garment bar allows garments to be hanged inside the trailer with ease. The bars also lock into place providing extra load security.