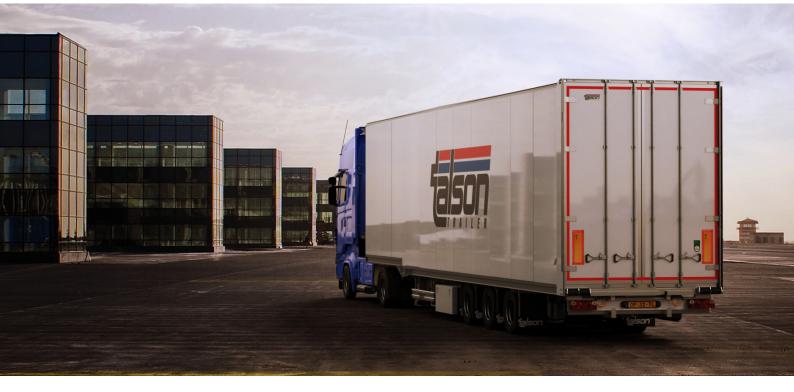

# Talson Air Cargo **TAM TAL** Technical Sheet

#### TALSON DOOR

Talson door is a container style door, designed to provide maximum strength at the rear and optimum load security. It improves durability and handling of the trailer. Also it can be easily equipped with electronic lock systems to enhance security.

#### **ALUMINUM SIDE PANELS**

Talson's self-supporting box body construction is manufactured using a special aluminum sandwich design. The outer layer consists of high-quality aluminum sheets that are connected to the sub-structure and provide a lighter and brighter design. Aluminum side panels are made up between 10 to 12 separate plates allowing cheap and fast repair when needed. You can easily change the dented plate without touching the others.