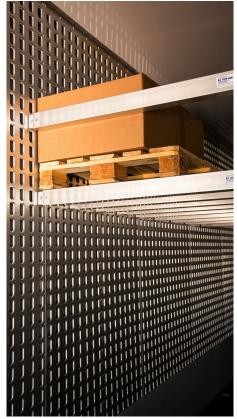

#### TALFIX

Multi-functional, patented Talfix system with 10.000 holes enables you to combine carriage-loading models in one trailer. It offers double decking, garment hanging and extra load security. It provides multi functional usage of the vehicle to increase profitability.

#### **DOUBLE DECK BAR**

A component of patented Talfix systems, the double deck bar with 1 daN capacity each, allows you to create a second tier inside the vehicle for maximum carrying capacity. Plus, the height of the deck can be adjusted for maximum efficiency and profitability.