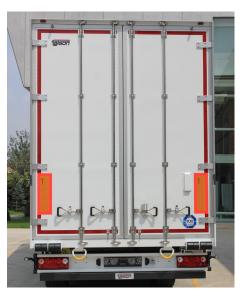

#### TALSON DOOR

Talson door is a container style door, designed to provide maximum strength at the rear and optimum load security. It improves durability and handling of the trailer. Also it can be easily equipped with electronic lock systems to enhance security.