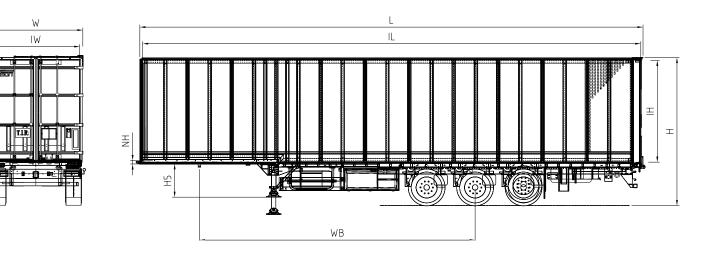

### **TECHNICAL DATA**

| H5 | 5 <sup>th</sup> Wheel Height |
|----|------------------------------|
| WB | Wheel Base                   |
| IL | Inner Length                 |
| L  | Total Length                 |
| IW | Inner Width                  |
| W  | Total Width                  |
| н  | Overall Height               |
| IH | Internal Height              |

## **TECHNICAL CAPACITIES**

Tare Weight Total Permissible Weight Technical Possible Axle Load Technical Possible King-pin Load

1.150 mm

7.455 mm

13.495 mm

13.610 mm

2.472 mm

2.550 mm 4.030 mm

2.800 mm

8.600 kg 39.000 kg 27.000 kg 12.000 kg