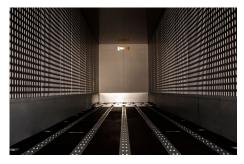

#### ROLLERBEDS

Rollerbeds are integrated into the vehicle floors in order to facilitate speedy loading and unloading of loads. With Auto Down Safety rollers lower down into the floor automatically while driving for maximum load security.