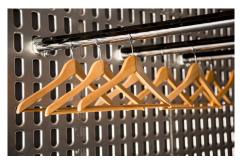

#### **GARMENT BARS**

A component of patented Talfix systems, the garment bar allows garments to be hanged inside the trailer with ease. The bars also lock into place providing extra load security.