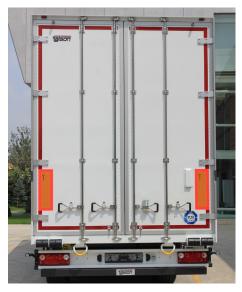

#### **TALSON DOOR**

Talson door is a container style door, designed to provide maximum strength at the rear and optimum load security. It improves durability and handling of the trailer. Also, it can be easily equipped with electronic lock systems to enhance security.