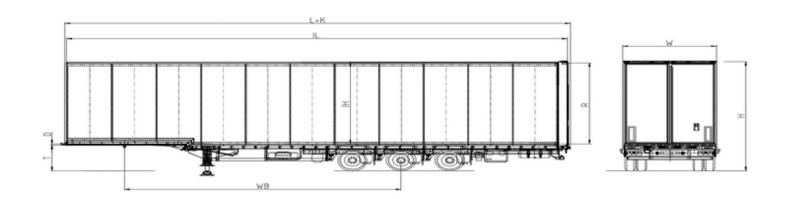

### **TECHNICAL DATA**

| H5 | 5 <sup>th</sup> Wheel Height | 1.150 mm  |
|----|------------------------------|-----------|
| WB | Wheel Base                   | 7.455 mm  |
| IL | Inner Length                 | 13.605 mm |
| L  | Total Length                 | 13.710 mm |
| IW | Inner Width                  | 2.472 mm  |
| W  | Total Width                  | 2.550 mm  |
| Н  | Overall Height               | 4.030 mm  |
| IH | Inner Height                 | 2.800 mm  |
|    |                              |           |