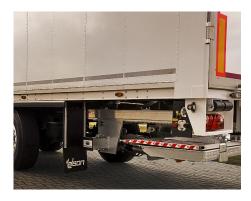

#### **TAIL LIFT**

Tail lift application accelerates your operations where there is no ramp for loading and unloading.