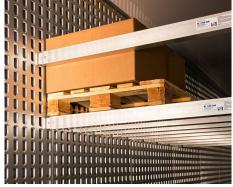

### **TALFIX**

Multi-functional, patented Talfix system more than 10.000 holes enables you to combine carriage-loading models in one trailer. It offers double decking, garment hanging and extra load security. It provides multi-functional usage of the vehicle to increase profitability.

#### **DOUBLE DECK BAR**

A component of patented Talfix systems, the double deck bar with 1 daN capacity each, allows you to create a second tier inside the vehicle for maximum carrying capacity. Plus, the height of the deck can be adjusted for maximum efficiency and profitability.