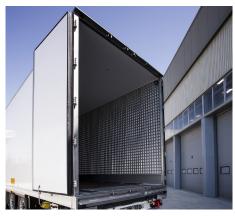

#### **TAIL LIFT**

Tail lift application accelerates your operations where there is no ramp for loading and unloading.

### FLOOR PROTECTION PLATE

The entrance of the trailer is lined with a 600 mm, non slip steel plate.

#### **TALSON DOOR**

Talson door is a container style door, designed to provide maximum strength at the rear and optimum load security. It improves durability and handling of the trailer. Also, it can be easily equipped with electronic lock systems to enhance security.