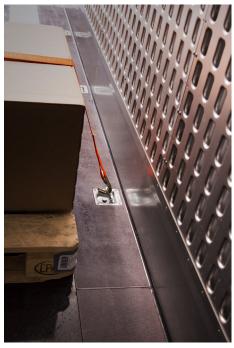

#### **INTEGRATED LASHING RINGS**

Talson trailers are equipped with 26 lashing rings, 13 on each side, discreetly integrated into the vehicle floor to anchor heavy weights for maximum load security.