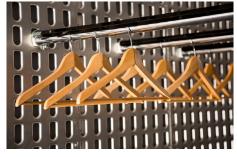

### **TALFIX**

Multi-functional, patented Talfix system more than 10.000 holes enables you to combine carriage-loading models in one trailer. It offers double decking, garment hanging and extra load security. It provides multi-functional usage of the vehicle to increase profitability.

#### **GARMENT BARS**

A component of patented Talfix systems, the garment bar allows garments to be hanged inside the trailer with ease. The bars also lock into place providing extra load security.