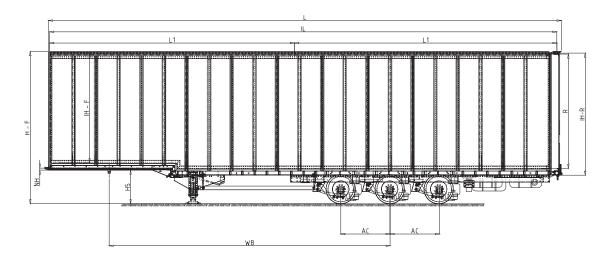

# **TECHNICAL DATA**

| H5   | 5 <sup>th</sup> Wheel Height | 950 mm    |
|------|------------------------------|-----------|
| WB   | Wheel Base                   | 7.455 mm  |
| IL   | Inner Length                 | 13.495 mm |
| L    | Total Length                 | 13.610 mm |
| IW   | Inner Width                  | 2.472 mm  |
| W    | Total Width                  | 2.550 mm  |
| H-F  | Front Overall Height         | 3.985 mm  |
| H-R  | Rear Overall Height          | 4.060 mm  |
| IH-F | Front Internal Height        | 2.950 mm  |
| IH-R | Rear Internal Height         | 3.030 mm  |