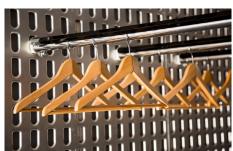

#### **GARMENT TRANSPORT**

A component of patented Talfix systems, the garment bar allows garments to be hanged inside the trailer with ease. The bars also lock into place providing extra load security.