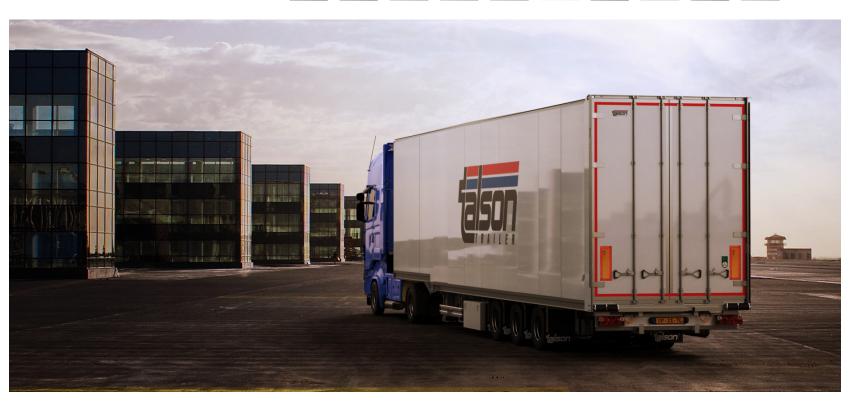

Olivier van Noortweg 7 5928 LX Venlo The Netherlands T +31 (0) 492 588 600 F +31 (0) 492 588 609 sales@talson.com / www.talson.com

# Talson Air Cargo **TAG TAL Technical Sheet**





























# **TECHNICAL DATA**

| H5   | 5 <sup>th</sup> Wheel Height | 950 mm    |
|------|------------------------------|-----------|
| WB   | Wheel Base                   | 7.455 mm  |
| IL   | Inner Length                 | 13.495 mm |
| L    | Total Length                 | 13.610 mm |
| IW   | Inner Width                  | 2.472 mm  |
| W    | Total Width                  | 2.550 mm  |
| H-F  | Front Overall Height         | 3.985 mm  |
| H-R  | Rear Overall Height          | 4.060 mm  |
| IH-F | Front Internal Height        | 2.950 mm  |
| IH-R | Rear Internal Height         | 3.030 mm  |

# TECHNICAL CAPACITIES

| Total Permissible Weight         | 36.000 kg |
|----------------------------------|-----------|
| Technical Possible Axle Load     | 24.000 kg |
| Technical Possible King-pi