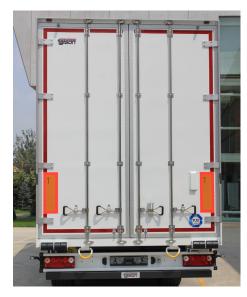

#### **TALSON DOOR**

Talson door is a container style door, designed to provide maximum strength at the rear and optimum load security. It improves durability and handling of the trailer. Also it can be easily equipped with electronic lock systems to enhance security.