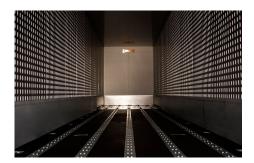

#### **TALFIX**

Multi-functional, patented Talfix system more than 10.000 holes enables you to combine carriage-loading models in one trailer. It offers double decking, garment hanging and extra load security. It provides multi functional usage of the vehicle to increase profitability.