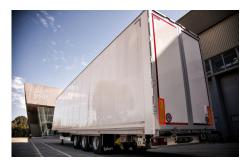

## CONCORDE ROOF

Mega air cargo trailers are fitted with a slanted roof. This ensures that the trailers are not higher than 4.000 mm at the front.