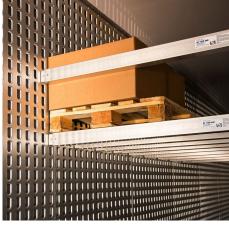

## **DOUBLE DECK LOADING**

A component of patented Talfix systems, the double deck bar with 1 daN capacity each, allows you to create a second tier inside the vehicle for maximum carrying capacity. Plus, the height of the deck can be adjusted for maximum efficiency and profitability.