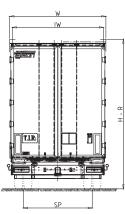

# **TECHNICAL DATA**

| H5   | 5 <sup>th</sup> Wheel Height | 950 mm    |
|------|------------------------------|-----------|
| WB   | Wheel Base                   | 7.455 mm  |
| IL   | Inner Length                 | 13.495 mm |
| L    | Total Length                 | 13.610 mm |
| IW   | Inner Width                  | 2.472 mm  |
| W    | Total Width                  | 2.550 mm  |
| H-F  | Front Overall Height         | 3.985 mm  |
| H-R  | Rear Overall Height          | 4.060 mm  |
| IH-F | Front Internal Height        | 2.950 mm  |
| IH-R | Rear Internal Height         | 3.030 mm  |